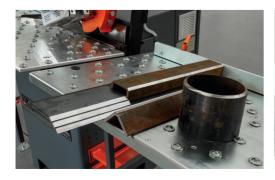

- The machine designed for bevelling steel, aluminium, copper and other materials, flat bars, tubes, shaped bevelling.
- Bevelling by milling high quality bevel (mirror finish).
- Feed control by variator.

## **Technical data:**

Approximate values of the maximum bevel width:

30 mm / 1.18 in 20 mm / 1.10 in at 45° at 60° 17 mm / 0.67 in 30 - 60° (continuous) 3 to 100 mm / 0.11 to 3.93 in Ø102 - 156 mm / Ø4.01 - 6.14 in