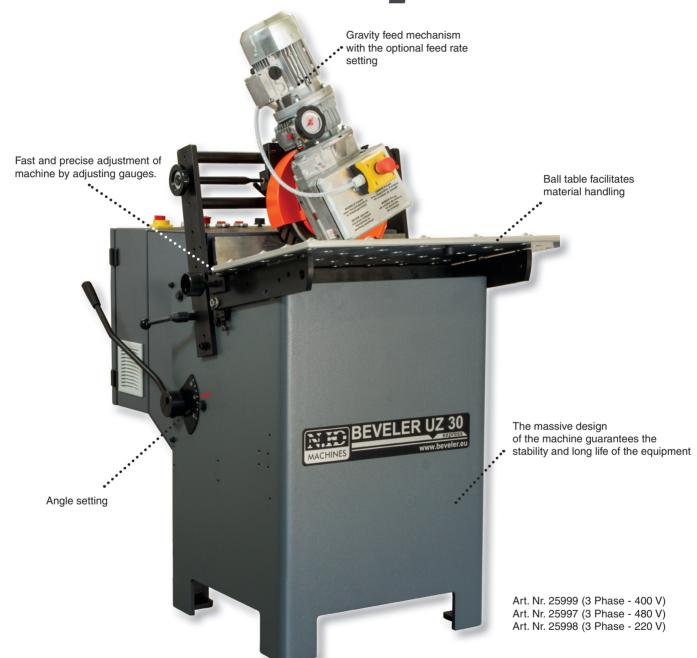

## **Bevelling system UZ 30 EXPRESS**

Maximum bevel width 30 mm / 1.18 in. Automatic feed.

## UZ 30 Express

Stationary UZ30 EXPRESS is one of the best solutions for bevelling large volumes of smaller and small workpieces or long, narrow steel strips. UZ30 EXPRESS can be used not only for bevelling, but also for deburring. Thanks to the unique geometry of the cutter the feed rate can be set up to the speed of 3.5 m/min. / 11.5 ft/min. For longer workpieces it is possible to equip the machine with an additional input and output table which exstends work space to remarkable 2 824 mm / 111.18 in.

- The machine designed for bevelling steel, aluminium, copper and other materials, flat bars, tubes, shaped bevelling.
- Bevelling by milling high quality bevel (mirror finish).
- Feed control by variator.

Adjusting the bevel angle:

Thickness of the material:

- Cutter speed control by frequency converter.
- Another optional accessories for pipe bevelling.
- The possibility of extending the work table (input and output table a total of 2824 mm / 111.18 in including the base table).
- Fast and precise adjustment of the machine with the gauges.

## Included in the price:

Dimensions:

Beveling system UZ 30 EXPRESS Tools for an operator, adjusting scales. Packet in a wooden crate. User manual.

| Name of machine:                                 | Art. Nr. |
|--------------------------------------------------|----------|
| Bevelling system UZ 30 EXPRESS (3 Phase - 400 V) | 25999    |
| Bevelling system UZ 30 EXPRESS (3 Phase - 480 V) | 25997    |
| Bevelling system UZ 30 EXPRESS (3 Phase - 220 V) | 25998    |