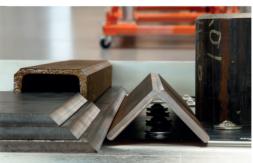

- The machine designed for bevelling steel, aluminium, copper and other materials, flat bars, tubes, shaped bevelling.
- Bevelling by milling high quality bevel (mirror finish).
- Feed control by variator.

## **Technical data:**

Approximate values of the maximum bevel width:

30 mm / 1.18 in 20 mm / 1.10 in at 45° at 60° 17 mm / 0.67 in 30 - 60° (continuous) 3 to 100 mm / 0.11 to 3.93 in Ø102 - 156 mm / Ø4.01 - 6.14 in