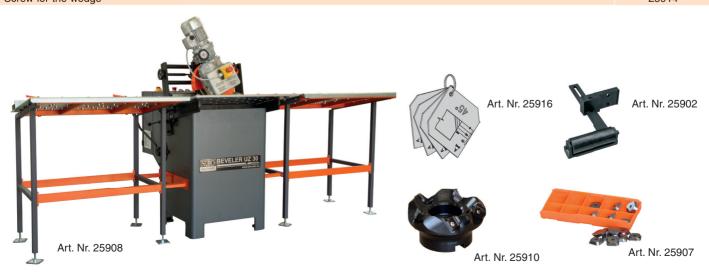

| Accessories:                                                      | Art. Nr. |
|-------------------------------------------------------------------|----------|
| Cutting head (incl. cutting inserts, clamping wedges and screws)  | 25910    |
| Cutting inserts premium (pack of 10 pcs)                          | 25907    |
| Input and output table with adjustable stops (table length 1m/pc) | 25908    |
| Fixture for bevelling pipes Ø102 - 156 mm                         | 25902    |
| Adjusting gauges for machine adjustment                           | 25916    |
| Wedge for fastening of the inserts                                | 25917    |
| Screw for the wedge                                               | 25914    |