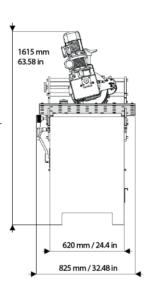

Bevelling pipes: 3000 W Cutting head engine:

Adjustable (frequency convertor) Cutting head speed:

0 - 5500 rpm

Feed rate: 0,6 - 3,5 m/min. / 1.96 - 11.5 ft/min. Weight:

400 kg / 881.8 lb 825 x 1200 x 1615 mm 32.48 x 47.24 x 63.58 in