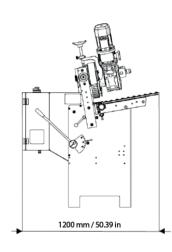

Bevelling pipes: 3000 W Cutting head engine:

Adjustable (frequency convertor) Cutting head speed:

0 - 5500 rpm

Feed rate: 0,6 - 3,5 m/min. / 1.96 - 11.5 ft/min. Weight:

400 kg / 881.8 lb 825 x 1200 x 1615 mm 32.48 x 47.24 x 63.58 in