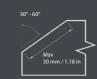

## **Technical data:**

Approximate values of the maximum bevel width:

30 mm / 1.18 in 20 mm / 1.10 in at 45° at 60° 17 mm / 0.67 in 30 - 60° (continuous) 3 to 100 mm / 0.11 to 3.93 in Ø102 - 156 mm / Ø4.01 - 6.14 in