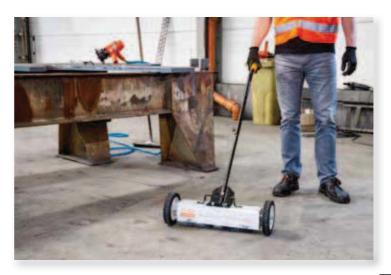

## Mag Brush Maxx Large

- magnetic sweeper
- width of the collecting bar 17,7" / 450 mm
- collects all magnetic materials, such as steel chips, metal waste etc
- magnetic sweeper is equipped with wheels
- you can release collected material by the simple feed of the handle part up
- telescopic pole for comfortable using
- packed in a paper box
  producer NKO MACHINES
- delivery time: immediate dispatch

## Technical data:

Working width Adjustable telescopic handle 450 mm / 17.71 in

920 -1250 mm / 36.22 - 49.21 in

Weight 5,5 kg / 12 lb

Mechanism for relasing the steel trash

450 mm / 17.71 in