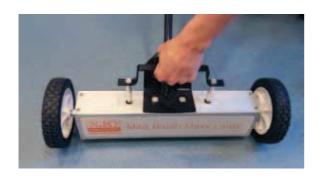

## Mag Brush Maxx Large

- magnetic sweeper
- width of the collecting bar 17,7" / 450 mm
- collects all magnetic materials, such as steel chips, metal waste etc
- magnetic sweeper is equipped with wheels
- you can release collected material by the simple feed of the handle part up
- telescopic pole for comfortable using
- packed in a paper box
  producer NKO MACHINES
- delivery time: immediate dispatch

## Technical data:

Working width Adjustable telescopic handle 450 mm / 17.71 in

920 -1250 mm / 36.22 - 49.21 in

Weight 5,5 kg / 12 lb

Mechanism for relasing the steel trash

450 mm / 17.71 in