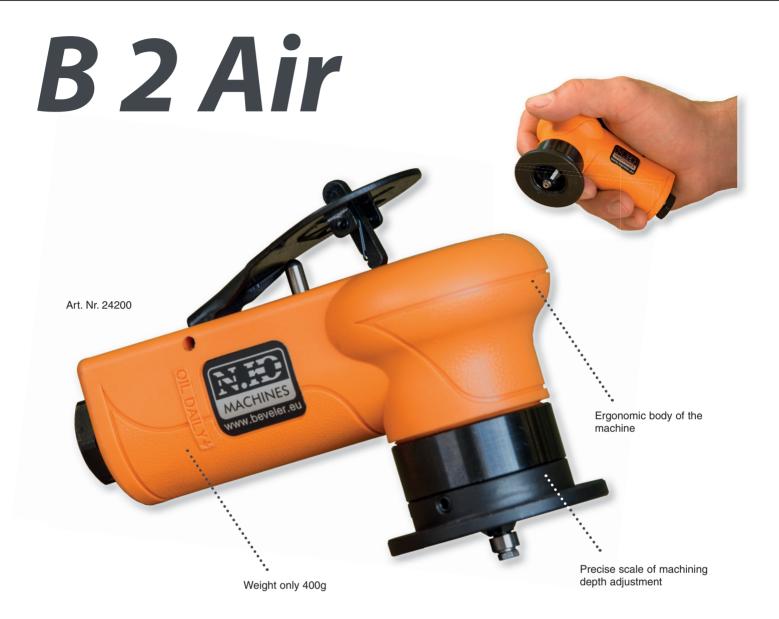

# **B 2 AIR deburring system**

Maximum bevel width 2 mm / 0.08 in. Edge rounding function.

## Designed for deburring and rounding edges of steel, stainless steel, aluminum and other workpieces. Suitable for machining holes from the internal diameter of 6.8 mm / 0.24 in.

- The compact design offers great ergonomics.
- Weight only 400 g / 0.88 lb.
- Edge machining by rounding R1.5 mm / 0.06 in edge preparation before painting.
- Powerful and reliable pneumatic drive.
- Precision machining scale allows for more precise machining.

#### **Technical data:**

| Bevel angle:               | 45°                                    |
|----------------------------|----------------------------------------|
| Bevel width (hypotenuse):  | 2 mm / 0.08 in as a maximum            |
| Rounding radius:           | R 1,5 mm / 0.06 in                     |
| Speed                      | 23,000 rpm.                            |
| Feeding:                   | manual                                 |
| Air consumption            | 320 l/min                              |
| Dimensions:                | 112 x 60 x 48 mm / 4.4 x 2.36 x 1.9 in |
| Weight:                    | 400 g / 0.88 lb                        |
| Number of cutting inserts: | 3 pcs                                  |
|                            |                                        |