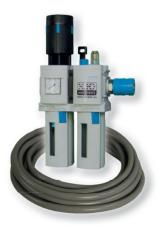

#### c

| Prisiusenstvi:                                                                                                               | Art. Nr. |
|------------------------------------------------------------------------------------------------------------------------------|----------|
| Inserts B2 AIR (pack of 10 pcs)                                                                                              | 24201    |
| Inserts radius R1.5mm (pack of 10 pcs)                                                                                       | 24202    |
| Inserts B2 AIR, coated (pack of 10 pcs)                                                                                      | 24204    |
| Pneumatic set with quick couplings (contains: FRL - filtration, regulator and lubrication unit, quick couplings, hoses 10 m) | 24203    |
| Screw for the inserts                                                                                                        | 7252F-04 |

Art. Nr. 24201

Art. Nr. 24202

Art. Nr. 24203