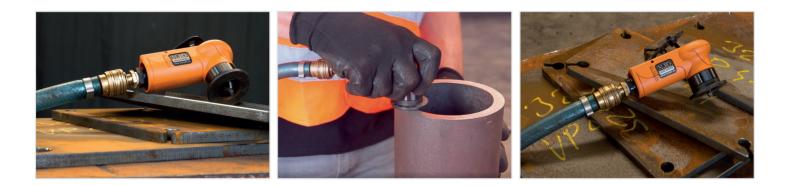

## Designed for deburring and rounding edges of steel, stainless steel, aluminum and other workpieces. Suitable for machining holes from the internal diameter of 6.8 mm / 0.24 in.

- The compact design offers great ergonomics.
- Weight only 400 g / 0.88 lb.
- Edge machining by rounding R1.5 mm / 0.06 in edge preparation before painting.
- Powerful and reliable pneumatic drive.
- Precision machining scale allows for more precise machining.