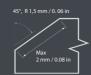

# **B 2 AIR deburring system**

Maximum bevel width 2 mm / 0.08 in. Edge rounding function.

## Designed for deburring and rounding edges of steel, stainless steel, aluminum and other workpieces. Suitable for machining holes from the internal diameter of 6.8 mm / 0.24 in.

- The compact design offers great ergonomics.
- Weight only 400 g / 0.88 lb.
- Edge machining by rounding R1.5 mm / 0.06 in edge preparation before painting.
- Powerful and reliable pneumatic drive.
- Precision machining scale allows for more precise machining.

#### **Technical data:**

| Bevel angle:               | 45°                                    |
|----------------------------|----------------------------------------|
| Bevel width (hypotenuse):  | 2 mm / 0.08 in as a maximum            |
| Rounding radius:           | R 1,5 mm / 0.06 in                     |
| Speed                      | 23,000 rpm.                            |
| Feeding:                   | manual                                 |
| Air consumption            | 320 l/min                              |
| Dimensions:                | 112 x 60 x 48 mm / 4.4 x 2.36 x 1.9 in |
| Weight:                    | 400 g / 0.88 lb                        |
| Number of cutting inserts: | 3 pcs                                  |
|                            |                                        |