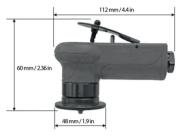

#### **Technical data:**

| Bevel angle:               | 45°                                    |
|----------------------------|----------------------------------------|
| Bevel width (hypotenuse):  | 2 mm / 0.08 in as a maximum            |
| Rounding radius:           | R 1,5 mm / 0.06 in                     |
| Speed                      | 23,000 rpm.                            |
| Feeding:                   | manual                                 |
| Air consumption            | 320 l/min                              |
| Dimensions:                | 112 x 60 x 48 mm / 4.4 x 2.36 x 1.9 in |
| Weight:                    | 400 g / 0.88 lb                        |
| Number of cutting inserts: | 3 pcs                                  |
|                            |                                        |