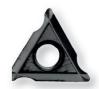

#### c

| Prisiusenstvi:                                                                                                               | Art. Nr. |
|------------------------------------------------------------------------------------------------------------------------------|----------|
| Inserts B2 AIR (pack of 10 pcs)                                                                                              | 24201    |
| Inserts radius R1.5mm (pack of 10 pcs)                                                                                       | 24202    |
| Inserts B2 AIR, coated (pack of 10 pcs)                                                                                      | 24204    |
| Pneumatic set with quick couplings (contains: FRL - filtration, regulator and lubrication unit, quick couplings, hoses 10 m) | 24203    |
| Screw for the inserts                                                                                                        | 7252F-04 |

Art. Nr. 24201

Art. Nr. 24202

Art. Nr. 24203