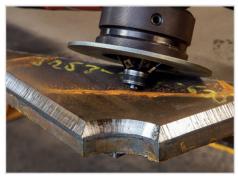

## B 15 Electra

Designed for bevelling and deburring of parts, internal and external radiuses and holes. Specially designed for producing visual bevel and welding preparation. Powerful electric drive for extreme loads.

- Scale for accurate bevel size adjustment.
- For bevelling and deburring of steel, aluminium and other materials.
- Replaceable head for changing bevel angle.
- Handheld powerful equipment.
- Swivelling ergonomic handle.
- Edge rounding function, preparation before surface treatment.