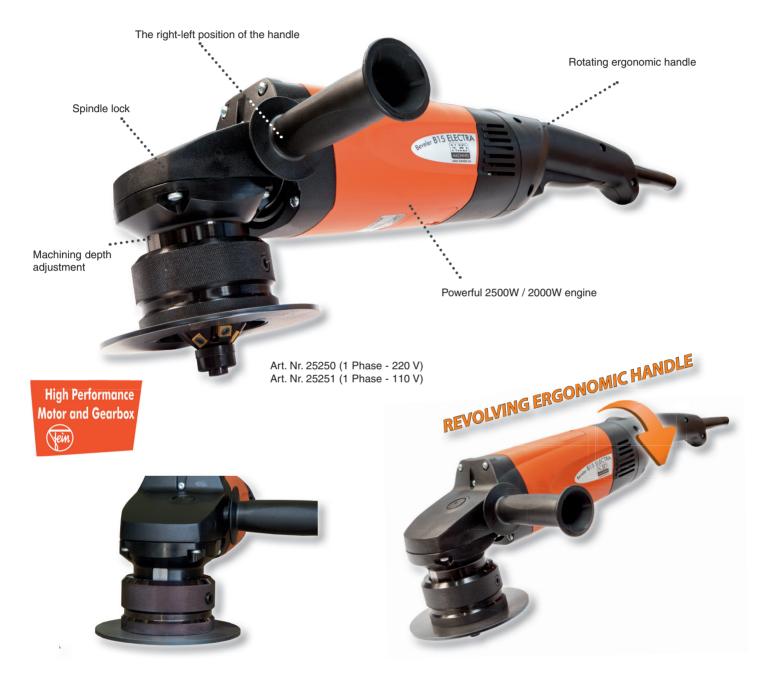

## **Bevelling system B 15 ELECTRA**

Maximum bevel width 15 mm / 0.6 in. Edge rounding function.

## B 15 Electra

Designed for bevelling and deburring of parts, internal and external radiuses and holes. Specially designed for producing visual bevel and welding preparation. Powerful electric drive for extreme loads.

- Scale for accurate bevel size adjustment.
- For bevelling and deburring of steel, aluminium and other materials.
- Replaceable head for changing bevel angle.
- Handheld powerful equipment.
- Swivelling ergonomic handle.
- Edge rounding function, preparation before surface treatment.

## **Technical data:**

Replaceable head 30°, 37,5°, 45°, 50°, 60°- other angles on demand Bevel angle:

0 to 15 mm / 0 to 0.6 in < 400 MPa / 58 015 PSI Bevel width: 0 to 8 mm / 0 to 0.3 in > 400 MPa / 58 015 PSI

Engine: 2500 W / 2000W 6600 rpm Speed: Weight: 9.5 kg / 20.9 lb

Number of cutting inserts:

## Included in price:

Bevelling and deburring system B 15 ELECTRA (without the head).

Tools for an operators. Packed in a cardboard. User manual.

| Machine name:                                                 | Art. Nr. |
|---------------------------------------------------------------|----------|
| Bevelling and deburring system B 15 ELECTRA (1 Phase - 220 V) | 25250    |
| Revelling and deburring system B 15 FLECTRA (1 Phase - 110 V) | 25251    |