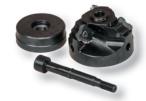

| Accessories:                                                                                                                  | Art. Nr. |
|-------------------------------------------------------------------------------------------------------------------------------|----------|
| 30° cutting head (including inserts, screws, bolts and roller). Guide roller diameter Ø 34 mm / 1.34 in                       | 27223    |
| 37.5° cutting head (including inserts, screws, bolts and roller). Guide roller diameter Ø 28 mm / 1.10 in                     | 27227    |
| 45° cutting head (including inserts, screws, bolts and roller). Guide roller diameter Ø 28 mm / 1.10 in                       | 27222    |
| 50° cutting head (including inserts, screws, bolts and roller). Guide roller diameter Ø 28 mm / 1.10 in                       | 27224    |
| 60° cutting head (including inserts, screws, bolts and roller). Guide roller diameter Ø 27 mm / 1.06 in                       | 27240    |
| Cutting head with non-standard angle. (Including inserts, screws, bolts and roller)                                           | 27XXX    |
| Coated cutting inserts - four-sided (pack of 10 pcs)                                                                          | 27231    |
| Edge rounding cutter R2.5 mm / 0.08 in (including inserts, screws, bolts and roller). Guide roller diameter Ø 41 mm / 1.61 in | 27234    |
| Edge rounding cutter R3.5 mm / 0.12 in (including inserts, screws, bolts and roller). Guide roller diameter Ø 40 mm / 1.57 in | 27233    |
| Cutting inserts for rounding edges R2.5 mm / 0.08 in (pack of 10 pcs)                                                         | 26109    |
| Cutting inserts for rounding edges R3.5 mm / 0.12 in (pack of 10 pcs)                                                         | 26110    |
| Cutting inserts for rounding edges R4mm / 0.16 in (pack of 10 pcs). Compatible with head R3.5 mm / 0.12 in                    | 26111    |
| Screw for the inserts                                                                                                         | 27241    |
| Screw for the radius / rouding inserts                                                                                        | 27242    |
| Screw for the impeler / guding roll                                                                                           | 25250.16 |