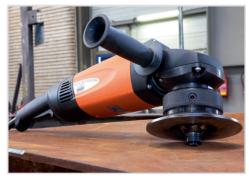

## B 15 Electra

Designed for bevelling and deburring of parts, internal and external radiuses and holes. Specially designed for producing visual bevel and welding preparation. Powerful electric drive for extreme loads.

- Scale for accurate bevel size adjustment.
- For bevelling and deburring of steel, aluminium and other materials.
- Replaceable head for changing bevel angle.
- Handheld powerful equipment.
- Swivelling ergonomic handle.
- Edge rounding function, preparation before surface treatment.