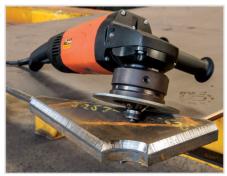

## B 15 Electra

Designed for bevelling and deburring of parts, internal and external radiuses and holes. Specially designed for producing visual bevel and welding preparation. Powerful electric drive for extreme loads.

- Scale for accurate bevel size adjustment.
- For bevelling and deburring of steel, aluminium and other materials.
- Replaceable head for changing bevel angle.
- Handheld powerful equipment.
- Swivelling ergonomic handle.
- Edge rounding function, preparation before surface treatment.