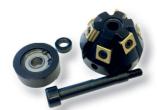

| Accessories:                                                                                                                  | Art. Nr. |
|-------------------------------------------------------------------------------------------------------------------------------|----------|
| 30° cutting head (including inserts, screws, bolts and roller). Guide roller diameter Ø 34 mm / 1.34 in                       | 27223    |
| 37.5° cutting head (including inserts, screws, bolts and roller). Guide roller diameter Ø 28 mm / 1.10 in                     | 27227    |
| 45° cutting head (including inserts, screws, bolts and roller). Guide roller diameter Ø 28 mm / 1.10 in                       | 27222    |
| 50° cutting head (including inserts, screws, bolts and roller). Guide roller diameter Ø 28 mm / 1.10 in                       | 27224    |
| 60° cutting head (including inserts, screws, bolts and roller). Guide roller diameter Ø 27 mm / 1.06 in                       | 27240    |
| Cutting head with non-standard angle. (Including inserts, screws, bolts and roller)                                           | 27XXX    |
| Coated cutting inserts - four-sided (pack of 10 pcs)                                                                          | 27231    |
| Edge rounding cutter R2.5 mm / 0.08 in (including inserts, screws, bolts and roller). Guide roller diameter Ø 41 mm / 1.61 in | 27234    |
| Edge rounding cutter R3.5 mm / 0.12 in (including inserts, screws, bolts and roller). Guide roller diameter Ø 40 mm / 1.57 in | 27233    |
| Cutting inserts for rounding edges R2.5 mm / 0.08 in (pack of 10 pcs)                                                         | 26109    |
| Cutting inserts for rounding edges R3.5 mm / 0.12 in (pack of 10 pcs)                                                         | 26110    |
| Cutting inserts for rounding edges R4mm / 0.16 in (pack of 10 pcs). Compatible with head R3.5 mm / 0.12 in                    | 26111    |
| Screw for the inserts                                                                                                         | 27241    |
| Screw for the radius / rouding inserts                                                                                        | 27242    |
| Screw for the impeler / guding roll                                                                                           | 25250.16 |